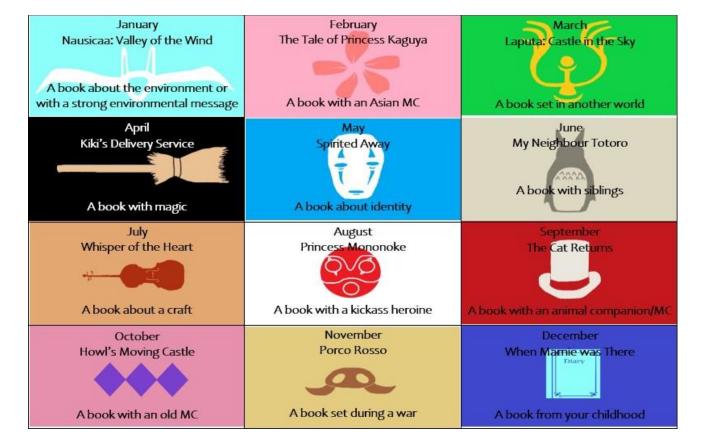

## Rules

- Read one (or more) book(s) per month that fit the description in the table of prompts (but don't be afraid to bend it slightly if you're struggling I'm not strict).
- All formats and re-reads count.
- If you post a review of the book, link back to this page. I'd love to know what you thought of it.
- Make a wrap-up post when you're finished to show how you got on.
- The challenge takes place between 1st January 2023 and 31st December 2023. You can start at any time within that period.
- (Optional) Watch the Ghibli film associated with the prompt.
- If you're posting about it on social media, use the tag #GhibliReadingChallenge